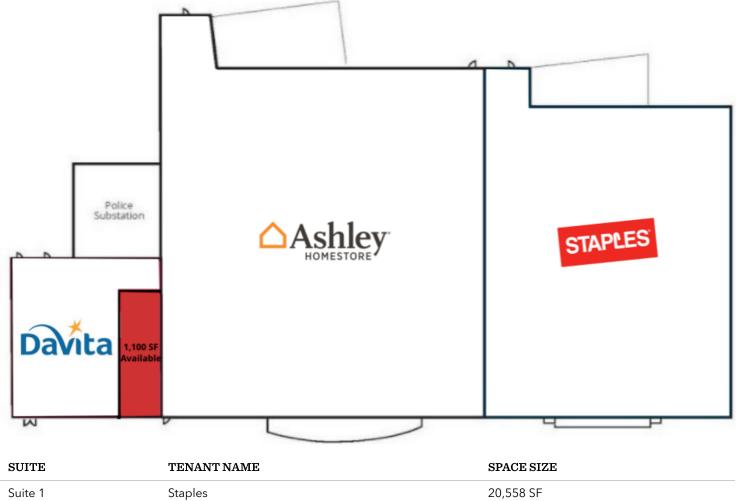

### **Available Spaces**

### Taylor Park Shopping Center

2363 Taylor Park Drive, Reynoldsburg, OH 43068

| SOTIE   | TENANT NAME      | STACE SIZE |
|---------|------------------|------------|
| Suite 1 | Staples          | 20,558 SF  |
| Suite 2 | Ashley Furniture | 30,437 SF  |
| Suite 3 | Available        | 1,100 SF   |
| Suite 4 | DaVita Dialysis  | 5,010 SF   |