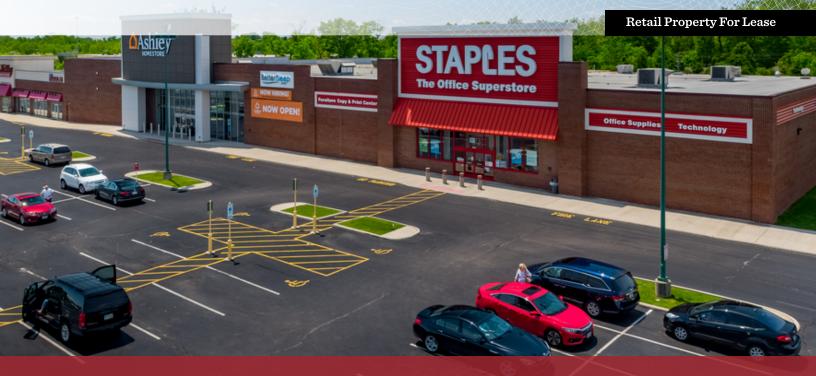

# Taylor Park Shopping Center

2363 Taylor Park Drive, Reynoldsburg, OH 43068

#### **Property Description**

This is a well located shopping center in Reynoldsburg immedialtely off SR 256 and I-70 in a very strong retail market. Shadow-anchored by Target and situated in a highly concentrated retail corridor which includes many other national tenants such as Walmart, Sam's Club, Best Buy, Old Navy, JoAnn, Big Sandy Furniture and others.

#### **Property Highlights**

- · Anchored by Ashley Furniture and Staples
- Brand new Chic-fil-A open directly in front of property
- Great visibiltiy from SR 256 intersection
- Pylon signage available