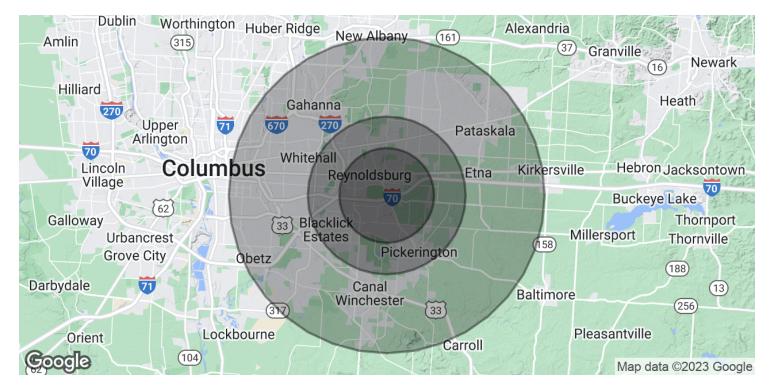

#### **Demographics Map & Report**

| Demographics      | 3 Miles  | 5 Miles  | 10 Miles |
|-------------------|----------|----------|----------|
| Total Households  | 28,340   | 67,414   | 167,068  |
| Total Population  | 72,278   | 172,969  | 427,427  |
| Average HH Income | \$65,030 | \$66,523 | \$68,196 |

#### Taylor Park Shopping Center

2363 Taylor Park Drive, Reynoldsburg, OH 43068

| POPULATION           | 3 MILES | 5 MILES | 10 MILES |
|----------------------|---------|---------|----------|
| Total Population     | 72,278  | 172,969 | 427,427  |
| Average age          | 34.4    | 34.4    | 35.3     |
| Average age (Male)   | 32.9    | 33.1    | 34.2     |
| Average age (Female) | 35.7    | 35.5    | 36.4     |

| HOUSEHOLDS & INCOME | 3 MILES   | 5 MILES   | 10 MILES  |
|---------------------|-----------|-----------|-----------|
| Total households    | 28,340    | 67,414    | 167,068   |
| # of persons per HH | 2.6       | 2.6       | 2.6       |
| Average HH income   | \$65,030  | \$66,523  | \$68,196  |
| Average house value | \$160,178 | \$157,744 | \$190,134 |