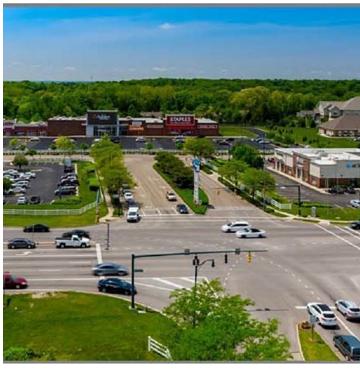

#### **Property Description**

This is a well located shopping center in Reynoldsburg immedialtely off SR 256 and I-70 in a very strong retail market. Shadow-anchored by Target and situated in a highly concentrated retail corridor which includes many other national tenants such as Walmart, Sam's Club, Best Buy, Old Navy, JoAnn, Big Sandy Furniture and others.

#### **Property Highlights**

- · Anchored by Ashley Furniture and Staples
- Brand new Chic-fil-A open directly in front of property
- Great visibiltiy from SR 256 intersection
- Pylon signage available