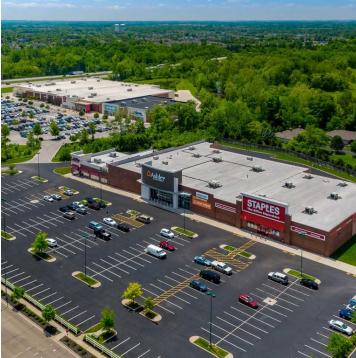

#### **Property Description**

This is a well located shopping center in Reynoldsburg immedialtely off SR 256 and I-70 in a very strong retail market. Shadow-anchored by Target and situated in a highly concentrated retail corridor which includes many other national tenants such as Walmart, Sam's Club, Best Buy, Old Navy, JoAnn, Big Sandy Furniture and others.

#### **Property Highlights**

- · Anchored by Ashley Furniture and Staples
- Brand new Chic-fil-A open directly in front of property
- Great visibiltiy from SR 256 intersection
- Pylon signage available

### Taylor Park Shopping Center

2363 Taylor Park Drive, Reynoldsburg, OH 43068

| SOTIE   | TENANT NAME      | STACE SIZE |
|---------|------------------|------------|
| Suite 1 | Staples          | 20,558 SF  |
| Suite 2 | Ashley Furniture | 30,437 SF  |
| Suite 3 | Available        | 1,100 SF   |
| Suite 4 | DaVita Dialysis  | 5,010 SF   |