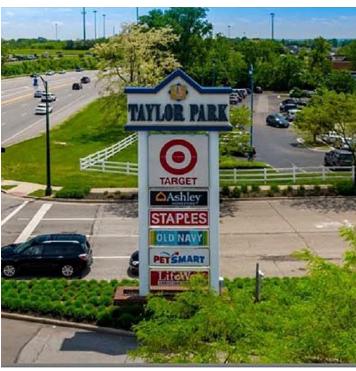

#### **Property Description**

This is a well located shopping center in Reynoldsburg immedialtely off SR 256 and I-70 in a very strong retail market. Shadow-anchored by Target and situated in a highly concentrated retail corridor which includes many other national tenants such as Walmart, Sam's Club, Best Buy, Old Navy, JoAnn, Big Sandy Furniture and others.

#### **Property Highlights**

- · Anchored by Ashley Furniture and Staples
- Brand new Chic-fil-A open directly in front of property
- Great visibiltiy from SR 256 intersection
- Pylon signage available